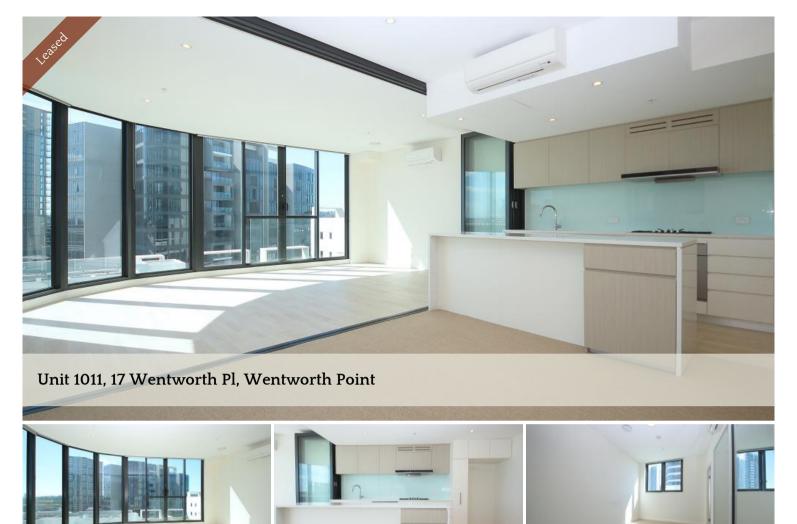

# NEAR NEW WATERVIEW 3 BEDROOM ON LEVEL 11 WITH 2 CAR SPACES

## 1011/17 WENTWORTH PLACE, WENTWORTH POINT

LIVING ON TOP OF THE LATEST TOWN SQUARE IN WENTWORTH POINT

#### About the apartment:

- + NEAR NEW, ONLY 1 YEAR OLD
- + 3 bedroom apartment size totaling 117 sqm
- + Natural stone benchtop
- $\scriptstyle +$  Full LED lighting with split system air conditionings in all room
- + TWO MASSIVE ENCLOSED BALCONIES
- + Massive private balcony in the 3rd bedroom
- + Direct access to the latest shopping centre Marina Square
- + Combined washing machine and dryer included
- + 2 Secured underground car space and storage cage