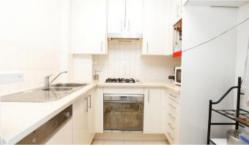

- Spacious 1 bedroom apartment with 2 Sunny Balconies
- North & South dual aspect allows natural sunlight and cross breeze
- Minutes walk to Train Station/Bus Stop/Taxi Stand
- Pool, Spa, Sauna, Gym & BBQ
- On-site Manger, Security Access & Security Night Patrols
- Superb flow-through design
- Separate Laundry & Open Kitchen
- Ducted Air-conditioning
- Gas Cooking
- Lift Access
- Intercom system