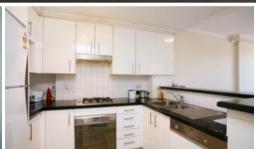

- Combined Spacious Lounge and Dining Area
- Open plan kitchen with high quality stone bench tops and stainless steel appliances with gas cooking
- Internal Laundry, Ducted Air-conditioning
- Security Intercom Access, Lift Access- Indoor Heated Pool, Spa, Gym, Sauna, BBQ Facility and Community Room
- Pool, Spa, Sauna, Gym & BBQ
- On-site Manger, Security Access