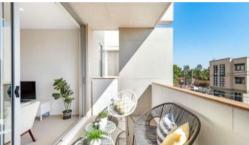

## Stylish Two Bedroom Apartment

- 2 bedroom with Built-in
- Modern gas kitchens with stainless steel appliances, stone tops and glass splashbacks
- Large open plan living area
- Internal laundries and secure basement parking
- Fully tiled bathrooms with mirrored cupboards
- Residents only communal courtyard
- Spacious fully tiled balcony offering a seamless indoor / outdoor flow perfect for alfresco dining or the ideal space to relax and entertain
- All this situated only moments away from an array of bustling cafes, small bars, restaurants and parks.
- 1 Minute walk to Station