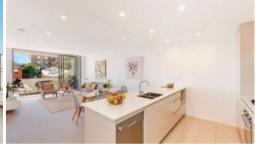

## Stylish Two Bedroom Apartment

- 2 bedroom with Built-in
- Modern gas kitchens with stainless steel appliances, stone tops and glass splashbacks
- Large open plan living area
- Internal laundries and secure basement parking
- Fully tiled bathrooms with mirrored cupboards
- Residents only communal courtyard
- Spacious fully tiled balcony offering a seamless indoor / outdoor flow perfect for alfresco dining or the ideal space to relax and entertain
- All this situated only moments away from an array of bustling cafes, small bars, restaurants and parks.
- 1 Minute walk to Station