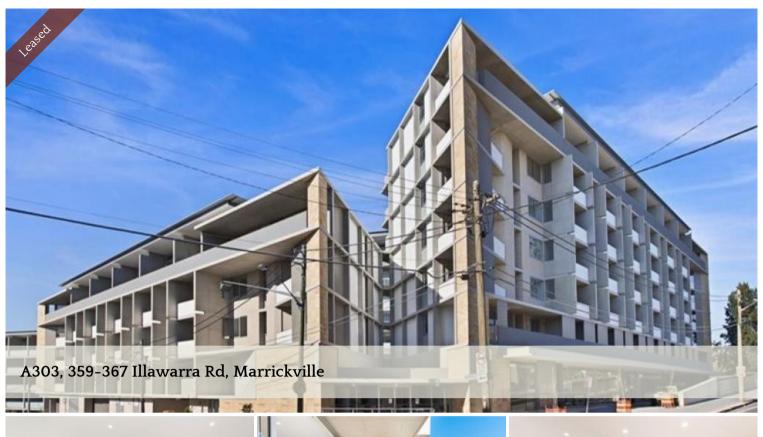

## Stylish Two Bedroom Apartment

- 2 bedroom with Built-in
- Modern gas kitchens with stainless steel appliances, stone tops and glass splashbacks
- Large open plan living area
- Internal laundries and secure basement parking
- Fully tiled bathrooms with mirrored cupboards
- Residents only communal courtyard
- Spacious fully tiled balcony offering a seamless indoor / outdoor flow perfect for alfresco dining or the ideal space to relax and entertain
- All this situated only moments away from an array of bustling cafes, small bars, restaurants and parks.
- 1 Minute walk to Station