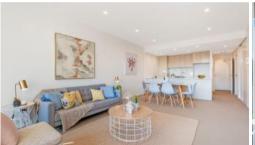

## Stylish Two Bedroom Apartment

- 2 bedroom with Built-in
- Modern gas kitchens with stainless steel appliances, stone tops and glass splashbacks
- Large open plan living area
- Internal laundries and secure basement parking
- Fully tiled bathrooms with mirrored cupboards
- Residents only communal courtyard
- Spacious fully tiled balcony offering a seamless indoor / outdoor flow perfect for alfresco dining or the ideal space to relax and entertain
- All this situated only moments away from an array of bustling cafes, small bars, restaurants and parks.
- 1 Minute walk to Station