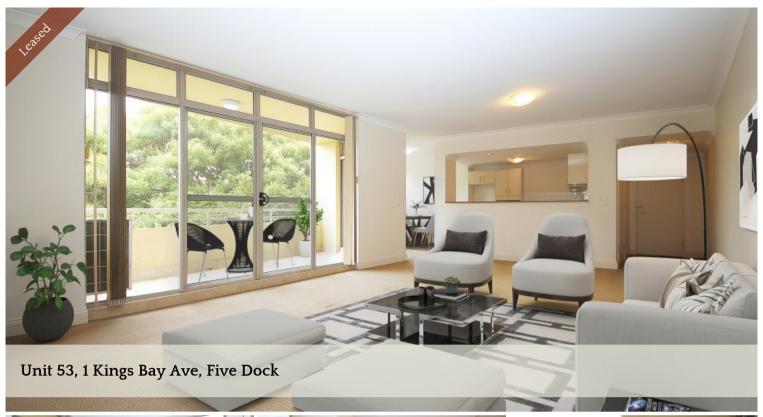

## Luxury 3 Bedroom Apartment with Double Lock-up Garage

Stylish 3 bedroom apartment in the popular Kings Bay resort style complex. This expansive apartment enjoys a functional light filled layout with high ceilings and quality finishes. Immersed within the vibrant Five Dock lifestyle, stroll to a variety of cafes, delicatessens, shops, Coles supermarket, city transport, local parks and the water's edge.

- Stone gas kitchen with quality European appliances
- Three generous bedrooms with built-ins
- Two balconies with total privacy
- Fully tiled bathrooms with stone vanity, bathtub, internal laundry facilities
- Double lock-up garage in secure basement, basement visitor parking available
- Resort style facilities, swimming pool, gym and BBQ area