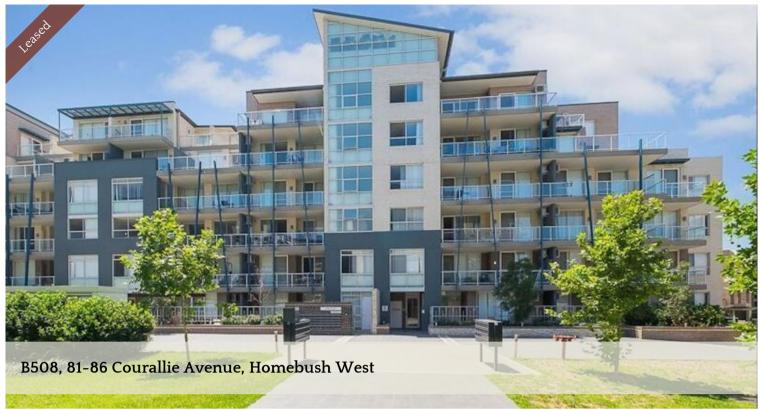

## Top Floor Large Balcony Apartment in Secure Building Plus Study

This bright and spacious 3 bedroom plus study 3 bathroom apartment is located within the 'resort style' Centenary Park Estate of which offers a relaxing lifestyle in a central quiet location.

Close to Flemington train station, local shops, stroll to Sydney markets and only minutes drive to Costco, Bunning and DFO.

- Generous master bedrooms with addressing room plus study room
- Light filled living/dining areas, great quality finishes
- Internal laundry with dyer
- Security entry with lift access and intercom
- Secure parking space
- Air Conditioning throughout
- Gym, swimming pool, sauna, BBQ area and kids playground