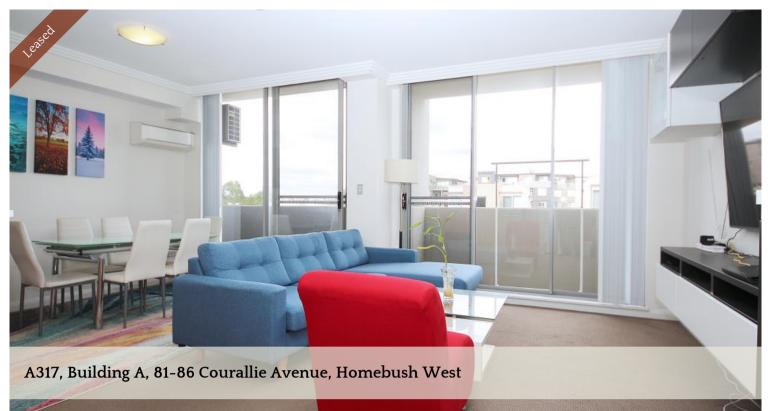

## Furnished & Spacious Split Level 2 Bedroom Apartment with Study

Modern and Spacious 2 bedroom plus Study with 2 bathroom and a guest toilet. Located in building A of the secured Centenary Park complex. This spacious apartment features :

- Fully Furnished
- Air conditioning
- 2 Spacious bedrooms with built in wardrobes
- En-suite to main bedrooms
- Open plan kitchen with high quality fridge, microwave, gas stove, dishwasher & oven
- Internal laundry with washing machine and dryer
- Complex facilities include Gym, swimming pool, tennis court & basketball court
- 10 minutes walk from Flemington Station
- Eeasy access to shops and restaurants