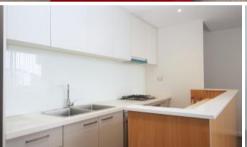

- Fully Furnished
- Air conditioning
- 2 Spacious bedrooms with built in wardrobes
- En-suite to main bedrooms
- Open plan kitchen with high quality fridge, microwave, gas stove, dishwasher & oven
- Internal laundry with washing machine and dryer
- Complex facilities include Gym, swimming pool, tennis court & basketball court
- 10 minutes walk from Flemington Station
- Eeasy access to shops and restaurants