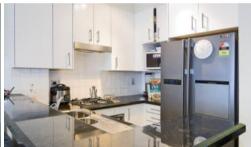

- Modern spacious living area
- Large bedroom with build-in wardrobe
- Open kitchen and Stainless steel appliances with gas cooking
- Convenience location near local amenities and mall
- Superb flow-through design, Internal Laundry, Ducted Air-conditioning
- Security Intercom Access, Lift Access, Security Night Patrol, On-site Building Manager
- Indoor Heated Pool, Spa, Gym, Sauna, BBQ Facility and Community Room