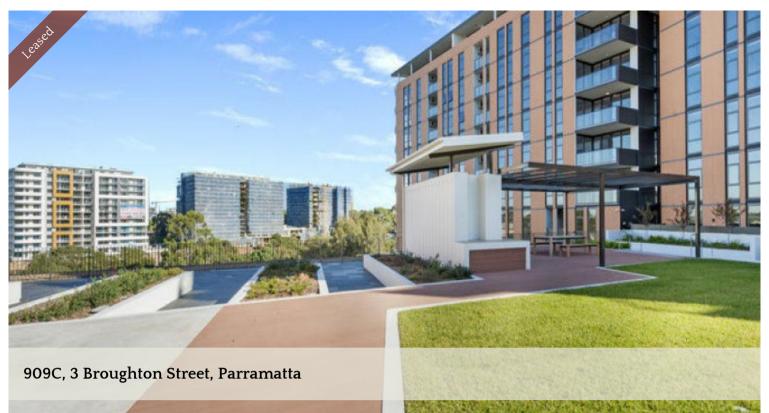

## Luxurious new 1 bedroom plus study

Located on level 9, resort style apartment

- Open plan living and dining
- Gourmet kitchen with high quality stainless steel appliances, gas cook top & Caesar stone bench tops
- Internal laundry with dryer
- Security intercom system and secure building access
- Registered car space in secure basement parking
- Short walk to University of Western Sydney, shops and restaurants including Westfield Parramatta
- Easy access to Parramatta Train Station, ferry, buses and the  $\rm M4$