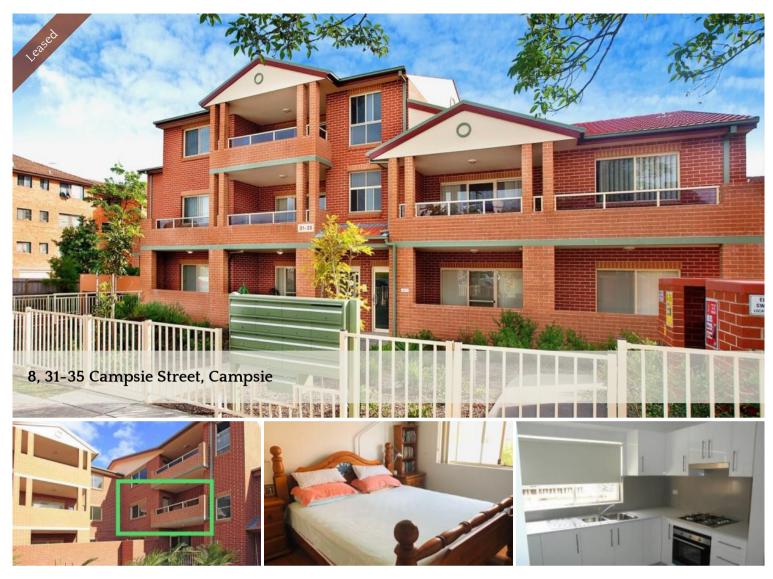

## Spacious & Sunny 2 Bedroom Apartment

Spacious & sunny 2 bedroom apartment bathed in natural light, this wonderful apartment presents a well designed floorplan for carefree living. A genuine lifestyle opportunity, it's positioned in a quiet complex. Two beautiful balcony situated in an excellent location, with 5 mins walk to train station and shops.

- Impressively spacious 1st floor apartment with Timber Flooring
- 2 Large Bedrooms with Robs and access to balcony
- Clean Bathroom with bath and shower separated
- Modern Kitchen with Gas-cooking and stainless steel appliances
- Lock up Garage
- Ideal Location as situated close to public transport