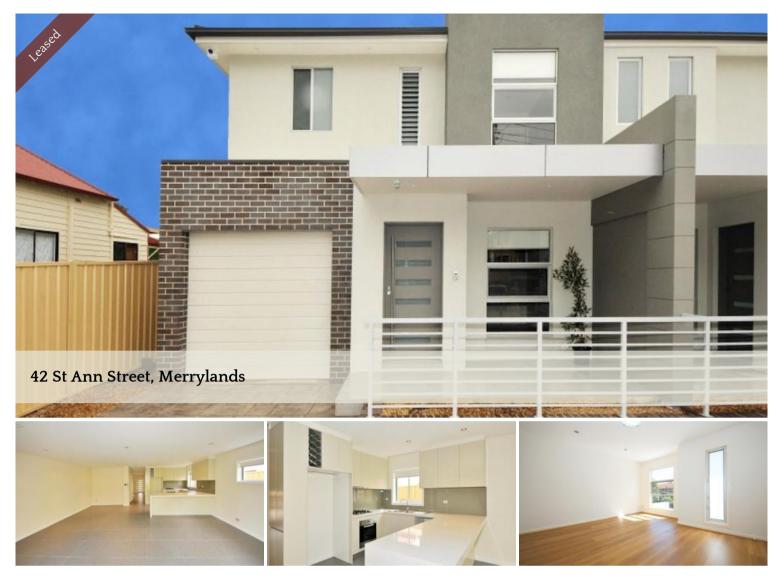

## Modern Family Home

This architecturally designed duplex is only minutes walk to Merrylands station, shops, schools and transport.

Enter to formal lounge, with internal access to remote lock up garage. Downstairs offers open plan living with a polyurethane kitchen with quality gas appliances, glass splashback and 80mm stone bench tops, leading out through to 3 x stack doors to timber deck, covered pergola area and generous fully landscaped gardens with 3000 litre water tanks installed.

Downstairs is fully tiled with vitrified tiles, brushed chrome down lights and shadow line cornices and also offers downstairs shower and toilet. Large internal laundry with huge storage areas. Upstairs fully carpeted four large bedrooms all with built-in robes, main offers beautiful ensuite and walk-in robe. Fully tiled main bathroom with deep free standing bath.