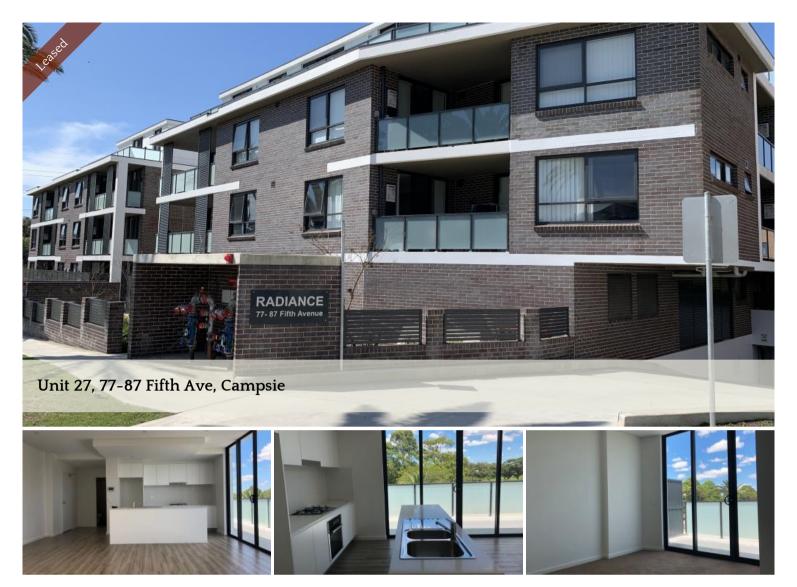

# Nearly New 2 Bedroom 2 bathroom Apartment, Campsie

Perfectly positioned in a peaceful and private location, near Flockhart Park & Sando Reserve, this boutique block has been architecturally crafted to promote quality living environments with each unit designed to be full of natural light and ventilation, complemented by the picturesque parkside surrounds.

- \* Large 2 bedrooms, built-in wardrobes
- \* Spacious lounge and dining area
- \* Gourmet gas kitchen with stone bench, quality stainless steel appliances
- \* Designer bathroom, internal laundry, dryer
- \* Air-conditioning
- \* Spacious private courtyard/entertainment area
- \* Secure complex with basement parking
- \* Minutes walking distance to all amenities