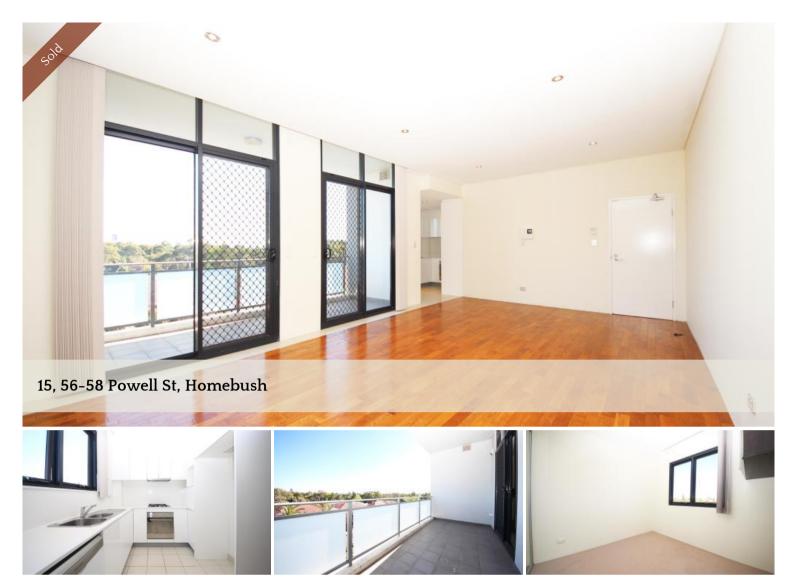

## Modern and Sunny 2 Bedroom Apartment

A remarkable top floor 2 bedroom apartment in a conveniently located, full security block with sophisticated style and easy care living.

Large lounge and dining area, en-suite, built in wardrobe in both bedrooms, high ceiling, large balcony with open view, internal laundry and a security car-space. Air conditioner in lounge room. Security lift access. Close to schools, shops and minutes walk to Homebush train station.

This unique apartment also offers great investment opportunities. Potential weekly rent of \$550 provides stable and high investment yield while having great potential of capital gain.

Strata Levy: \$1029/quarter approx. Water: \$150/quarter approx. Council: \$321/quarter approx. **2 2 3** 2 **4** 1