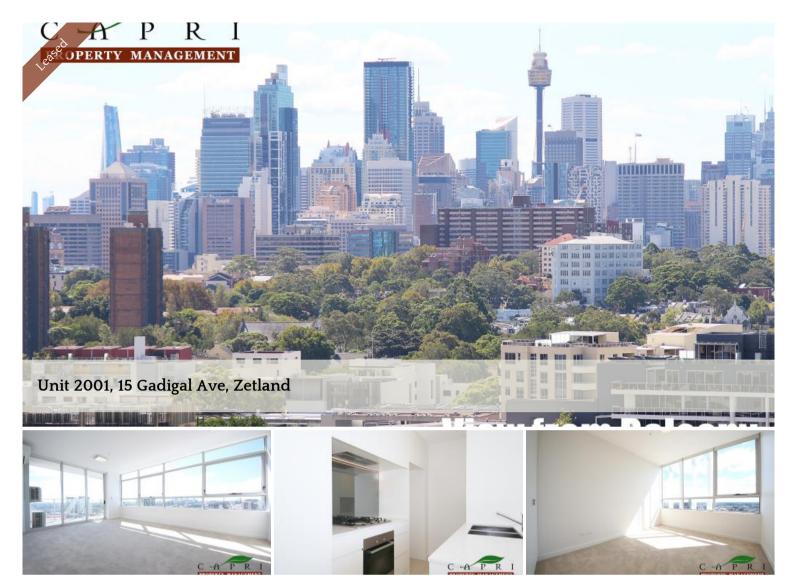

## Modern Contemporary 2 Bedroom Apartment With City View

Stunning, oversized two bedroom apartment. Zetland is moments from Green Square's new foodie hot spots including Rosebery's "The Cannery" featuring Black Star Pastry, Three Blue Ducks & Whole foods, The Grounds of Alexandria and also Waterloo's famous 'Danks St' precinct.

- The floorplan is completely open plan & spacious with combined living, dining and kitchen
- Sleek stone & gas kitchen, quality appliances, Two Aircon
- The living spaces extend out to the balcony which is scaled for entertaining
- Spacious master with robes & ensuite
- Designer bath, laundry, secure car space
- Across from East village, stroll to the bus & rail