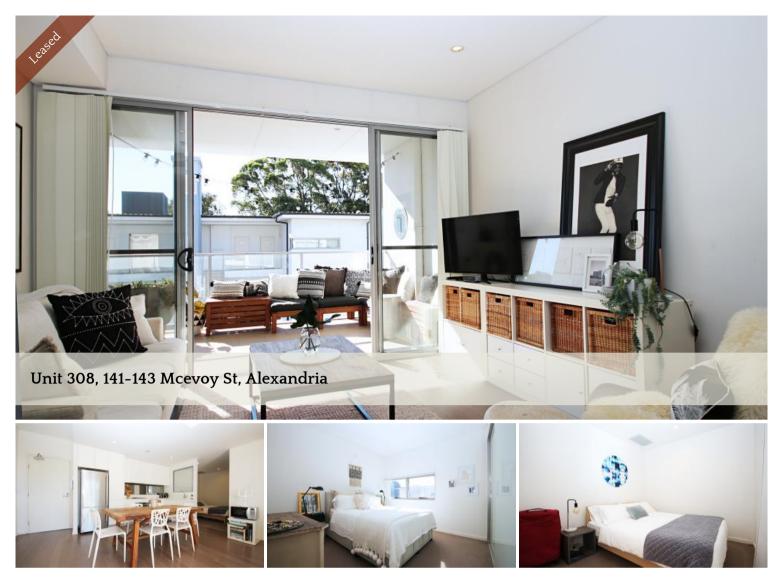

Luxurious one bedder apartment plus a study room

With a quiet back-of-building aspect, this apartment has garden views with city skyline glimpses in the background. This Urban apartment located close to the heart of Alexandria with Green Square Train Station and local shops all within walking distance. Next to Woolworth and restaurants.

- -North-facing layout for year-round light
- -Living opening onto a covered terrace
- -Smeg gas kitchen with stone bench tops
- -Floorboards, high ceilings, modern fitout
- -Large bathroom, int. laundry & storage
- -Masses of built-in cabinetry, study nook
- -Secure basement parking
- -Growing cafe hub & city-fringe precinct