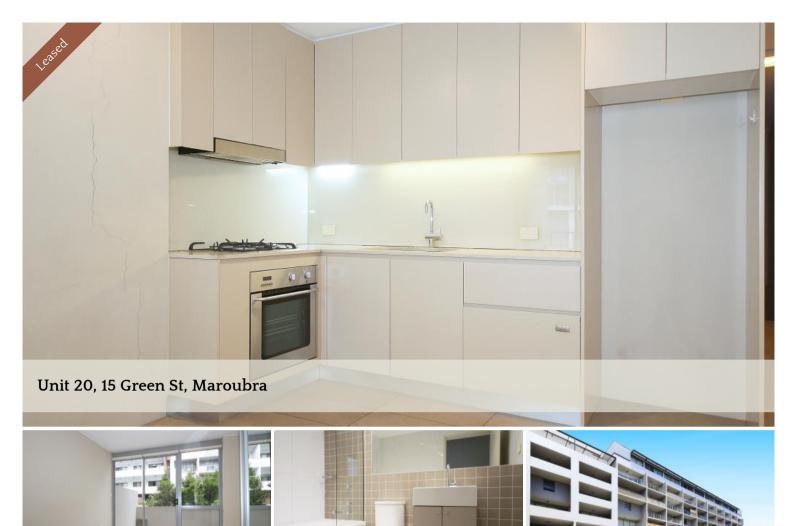

## Modern & Spacious Split Level Apartment

Conveniently located in the heart of Maroubra junction with less than a 1 minute walking distance to Pacific Square Shopping Centre, cafes, restaurants. Easy access to public buses with routes that will take you to UNSW, Sydney CBD, Bondi Junction, Coogee and Maroubra Beach.

This is townhouse style 1 bedroom apartment. It offers you 1 bedroom 1 bathroom with 1 security car parking.

- Split level layout spanning over levels 1 & 2
- One large bedroom with built-in & balcony
- Large open plan living & dining area
- Caesar Stone gourmet gas kitchen
- Modern bathroom & internal laundry
- Secure car space right next to the lift
- Security intercom building