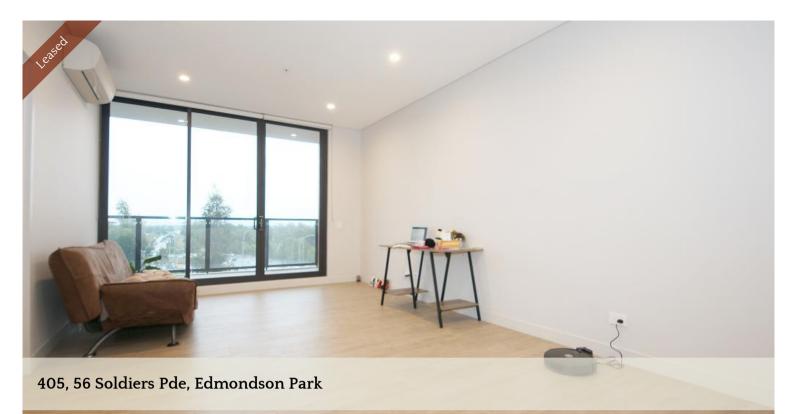

## Near New 1 bedroom + Study at Ed.Square

This near new spacious one bedroom plus study apartment is located on level 7 of the state of the art stylishly designed Edmondson Apartment complex.

- Good sized bedrooms with built-in robe
- Separate study with door
- Split system air conditioning in lounge and bedroom
- Open plan kitchen with high quality stainless steel appliances
- Internal laundry with Dryer Secured car space and storage cage
- Swimming pool and BBQ

- Central to shops, cafes and restaurants, supermarket, fresh food marketplace and Event Cinemas

- Edmondson Park Train Station at door step

Call Erica on 0423786803 for inquiries or private inspection.