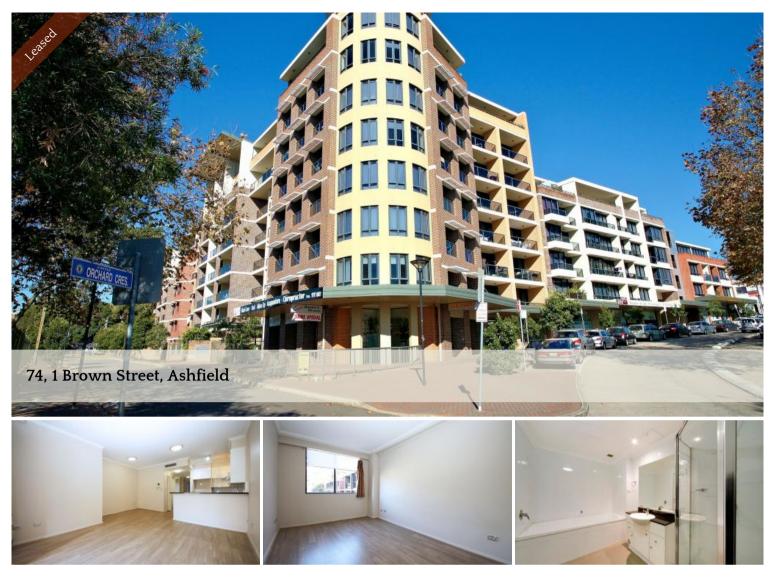

## Spacious & Modern 2 Bedroom Apartment

This apartment sits in the best location in Ashfield, which is just a short stroll to shops, restaurants, cafes and express transport to the City. Large bedrooms with build - in wardrobes. Easy care floor boards. Master bedroom with En-suite bathroom.

- Bedroom quietly facing garden
- Superb flow-through design, Internal Laundry, Ducted Air-conditioning
- Security Intercom Access, Lift Access
- Open plan kitchen with high quality stone bench tops and stainless steel appliances with gas cooking
- Indoor Heated Pool, Spa, Gym, Sauna, BBQ Facility and Community Room

## Office Details

Ashfield Suite 58 1 Brown Street Ashfield NSW 2131 Australia 02 9799 8886