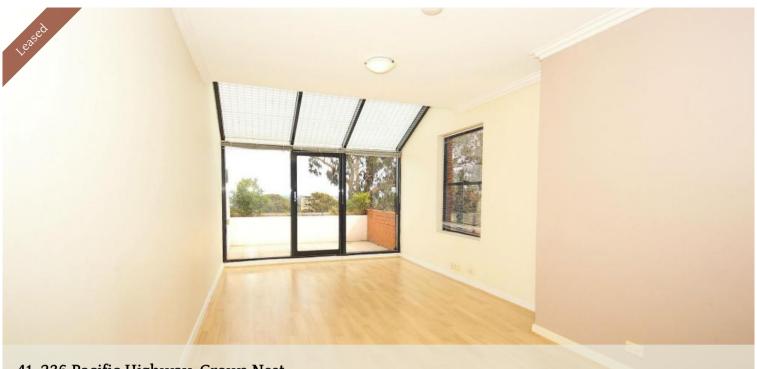

## Spacious & Modern One Bedroom plus Study Apartment

Centrally located this large and modern One Bedroom plus Study alcove apartment is situated at the rear of the 4th floor of a security building.

- The light filled open plan living area has high ceilings and leads to a good sized balcony through floor to ceiling glass doors.
- The balcony has water views to the Iron Cove bridge and Balmain.
- The modern gas kitchen has a blanco oven, granite bench tops and an integrated dishwasher.
- The large main bedroom has built ins, high ceilings and a private leafy out look. Bathroom has floor to ceiling tiles and quality fittings.
- An internal laundry, security car space, a pool in the complex
- CBD bus routes on your door step.