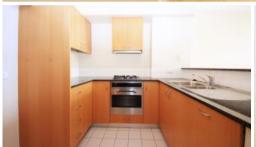

## Spacious & Modern One Bedroom plus Study Apartment

Centrally located this large and modern One Bedroom plus Study alcove apartment is situated at the rear of the 4th floor of a security building.

- The light filled open plan living area has high ceilings and leads to a good sized balcony through floor to ceiling glass doors.
- The balcony has water views to the Iron Cove bridge and Balmain.
- The modern gas kitchen has a blanco oven, granite bench tops and an integrated dishwasher.
- The large main bedroom has built ins, high ceilings and a private leafy out look. Bathroom has floor to ceiling tiles and quality fittings.
- An internal laundry, security car space, a pool in the complex
- CBD bus routes on your door step.