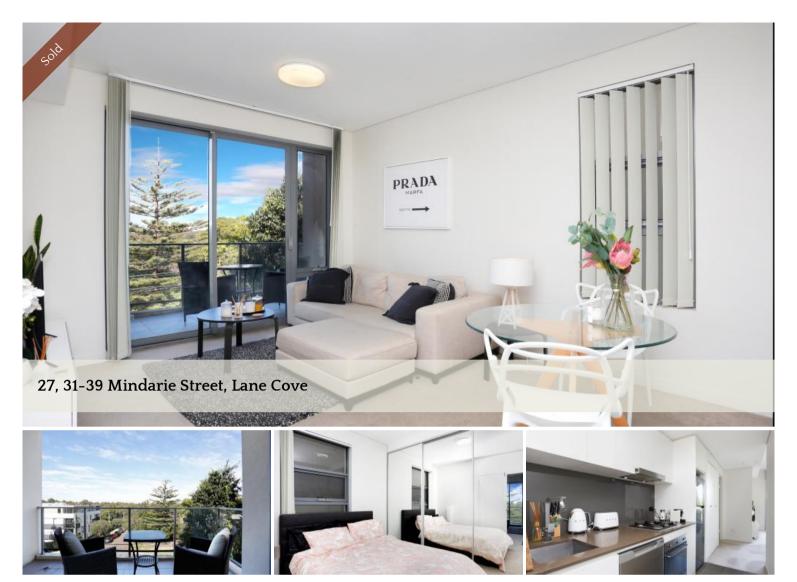

## Contemporary & Stylish Designer Apartment

Located in a peaceful street in Lane Cove with easy access to CBD. This light-filled apartment offers modern interior design with exceptional value and lifestyle in one of Sydney's most desirable suburbs.

## Features:

- Designer gas kitchen with caesar stone bench top and European appliances
- Ducted reverse air-conditioning
- Internal laundry
- Security access basement parking with storage cage
- Conveniently located within walking distance to Lane Cove Village
- Few minutes' drive to Chatswood and Lane Cove National Park
- Close to Schools and Childcare