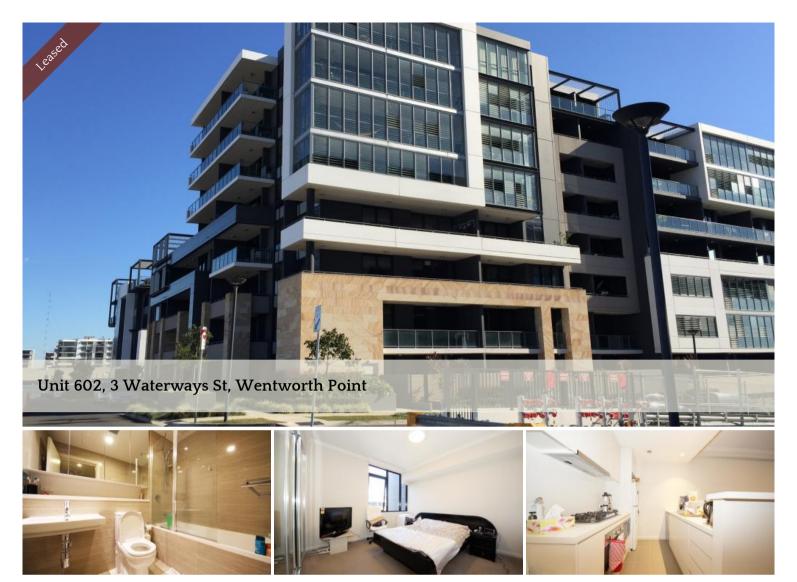

## Super Large One Bedroom and Conveniently located

This property is sure to impress with its modern interiors including a large kitchen, spacious bedrooms and a modern bathroom. Air conditioning in the living room, double glazed doors and a large laundry, this is only some of the amazing features. Located on an elevated ground level, this apartment boasts plenty of natural sunlight and privacy. Large unit perfect for the entertainer. Free shuttle bus services at your door step linking Wentworth Point to Rhodes with access to Rhodes shopping centre and train station. With Bennelong Parkway and Footbridge Boulevard 'at your door step' and minutes walk to the Marina Square shopping centre and school.

- Modern kitchen with expansive stone bench tops and quality appliances
- Large entertainer's balcony
- Well appointed bathroom fitted with luxurious tiles
- Spacious bedroom equipped with extensive built-ins
- Secure carparking and storage cage
- Walk to Marina Square Shopping Centre, Ferry Terminal and Bennelong Footbridge
- providing access to Rhodes Shopping Centre and station