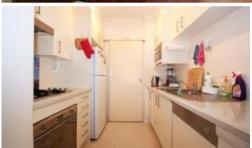

- North & South aspect and cross breeze
- Superb flow-through design, Internal Laundry, Ducted Air-conditioning
- Open plan kitchen with high quality stone bench tops and stainless steel appliances with gas cooking
- Security Intercom Access, Lift Access, Security Night Patrol, On-site Building Manager
- Indoor Heated Pool, Spa, Gym, Sauna, BBQ Facility and Community Room