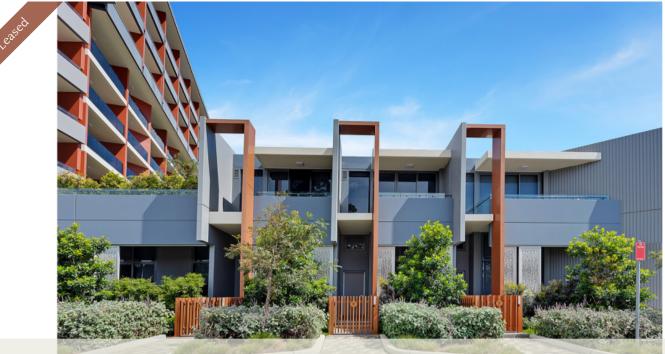

## D140, 84-92 84-92 Epsom Road, Zetland

## Fully furnished in Zetland

Incomparable quality, views and secluded city location close to Green Square and next to Gunyama Park

- Timber feature tiles in the living and kitchen areas
- Air-conditioning throughout the apartment
- Internal laundry with dryer
- Bedrooms with built-in wardrobes
- Enclosed front yard
- Bathroom with bath tub
- Fully Furnished