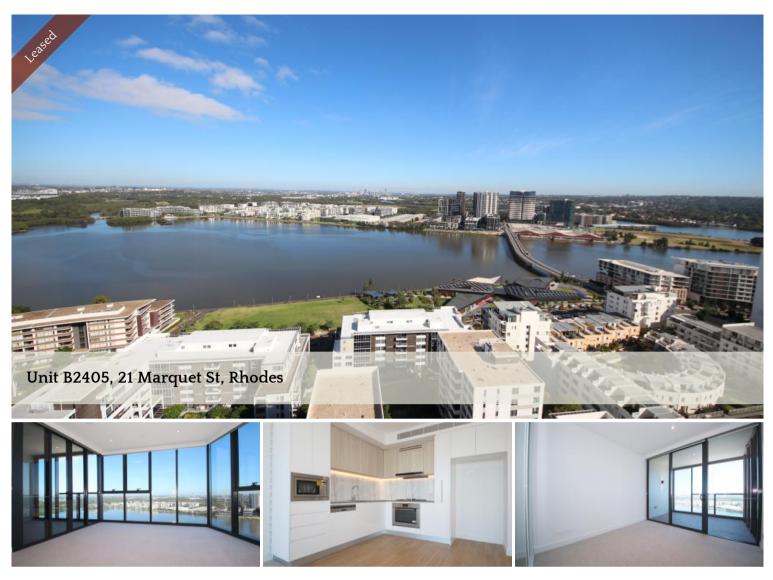

## Brand new Rhodes Central Two Bedrooms

The multi-award winning Australian Developer Billbergia, this superb 2 bedroom with contemporary finishes throughout sits proudly at the highly anticipated Rhodes Central Tower B. Perfectly located next to the Rhodes Train Station and Rhodes Shopping Centre, with a retail precinct directly underground that's due to open soon.

This amazing apartment features:

- Ducted A/C Waterfront living
- Spacious open plan living area and balcony
- Generously sized bedrooms with built-ins
- Modern kitchen with smart stainless steel appliances equipped including microwave, oven, range hood, gas hotplates and dishwasher
- Bathrooms with floor-to-ceiling marbled wall
- Secure parking and intercom
- Call Alan on 0410413886 for inspection