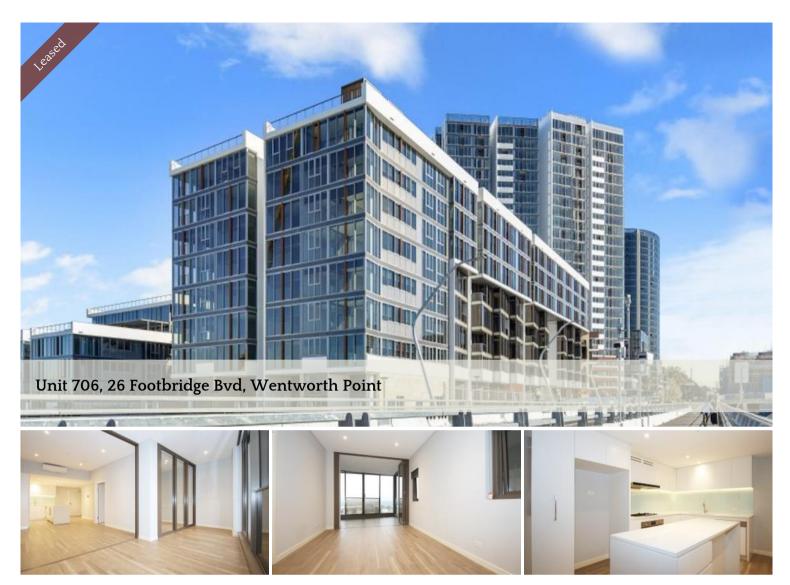

## Peaceful and Beautiful Single Bedroom Unit with Waterview

Waterview Apartment up for rental conveniently located just a short walk from local cafes, ferry and station. With only meters away from the Bennelong Bridge which links both Wentworth Point and Rhodes together, it has a fantastic views onto Baywater Drive and Parramatta River.

- Open plan living and dining area Sunny balcony
- Single secured Carpark
- Modern Kitchen with quality stainless steel appliances
- Air Conditioning
- Large bedroom with built-in
- Security Building with Intercom
- Walk-able distance to Rhodes station and shopping centre