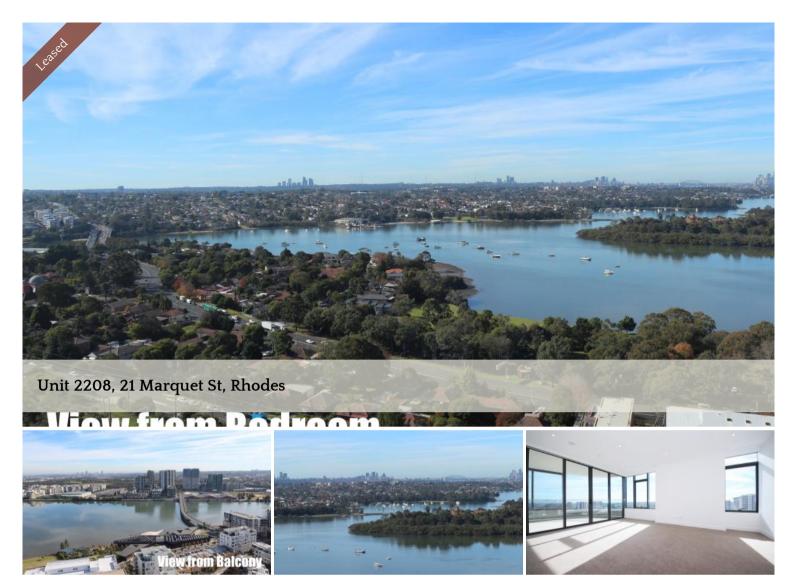

# Rhodes Central - Brand new Three bedroom Plus Study apartment + 180 Waterview

2208/21 Marquet street Rhodes. Presented by the multi-award winning Australian Developer Billbergia, this superb 3 bedroom + study with contemporary finishes throughout sits proudly at the highly anticipated Rhodes Central Tower B. Perfectly located next to the Rhodes Train Station and Rhodes Shopping Centre, with a retail precinct directly underground that's due to open soon