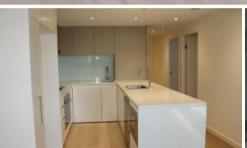

## Feature

- 3 Well sized Bedrooms w built in robes
- Spacious lounge w water view
- A/C in lounge and all bedrooms.
- Glass shower with marble style tiles
- Well-appointed kitchen area with large stone bench top island and built in ironing board
- Large winter garden with uninterrupted views
- Laundry includes new washing machine
- Stunning lobby area
- Secure parking space w access to lift