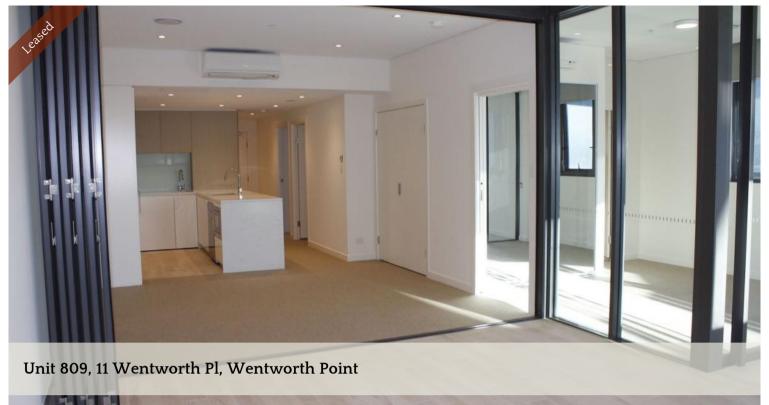

Recognised as one of the newest and most luxurious apartment available in this precinct, this high end floor plan captures an abundance of natural light and expansive open living, stretches out viewing the river through its large winter garden overlooking water view.

## Feature

- 3 Well sized Bedrooms w built in robes
- Spacious lounge w water view
- A/C in lounge and all bedrooms.
- Glass shower with marble style tiles
- Well-appointed kitchen area with large stone bench top island and built in ironing board
- Large winter garden with uninterrupted views
- Laundry includes new washing machine
- Stunning lobby area
- Secure parking space w access to lift