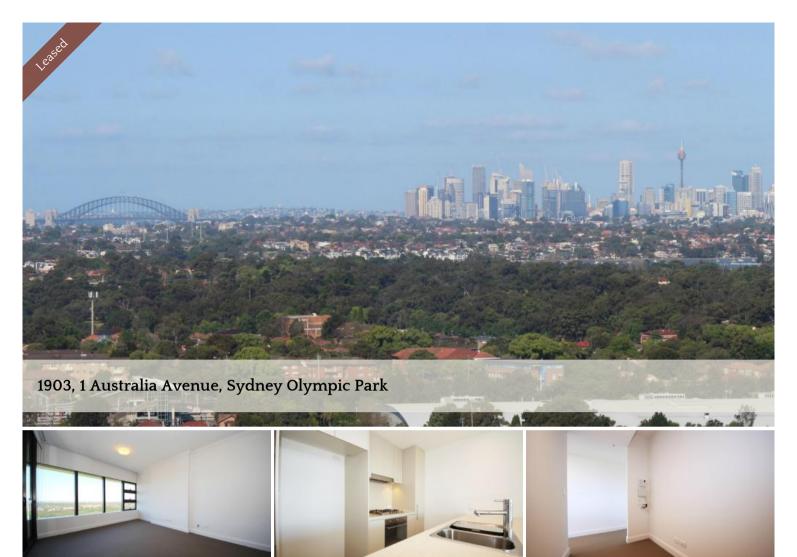

Welcome yourself home to this beautiful 1 bedroom apartment is located in the heart of Sydney Olympic Park with panoramic city view.

## Features:

- Open plan living and dining area
- Modern kitchen with stone bench top and high quality stainless steel appliances
- Air Conditioning in every room
- Spacious winter garden
- Modern washer/Dryer
- Security Building with security intercom
- 3 Mins Walk to Olympic Park Station. Bus Stops at door step, DFO, Restaurants, Cafes and Convenience store. Drive few minutes to Rhodes Shopping Centre and IKEA.