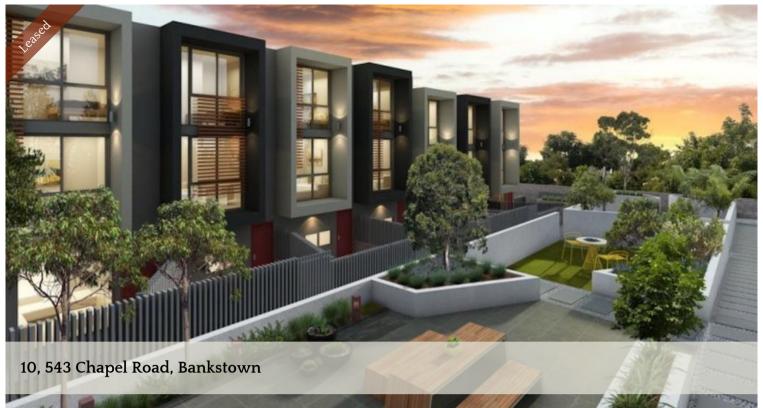

## Ultra Modern Luxurious Tri-Level Townhouse

Stylish and Quiet Tri-Level Townhouse features an abundance of natural light to provide a perfect executive retreat.

- 3 Spacious bedroom with built-in wardrobes, main bedroom with ensuite
- Modern gas kitchens with stainless steel appliances and quality stone tops
- Zoned ducted air conditioning throughout
- Guest toilet on ground floor
- Internal laundry
- Large sunny north facing balcony
- Spacious courtyard
- 2 x secure basement parking
- Within walking distance to Bankstown Central Shopping Centre, restaurants, cafes & train/bus station.