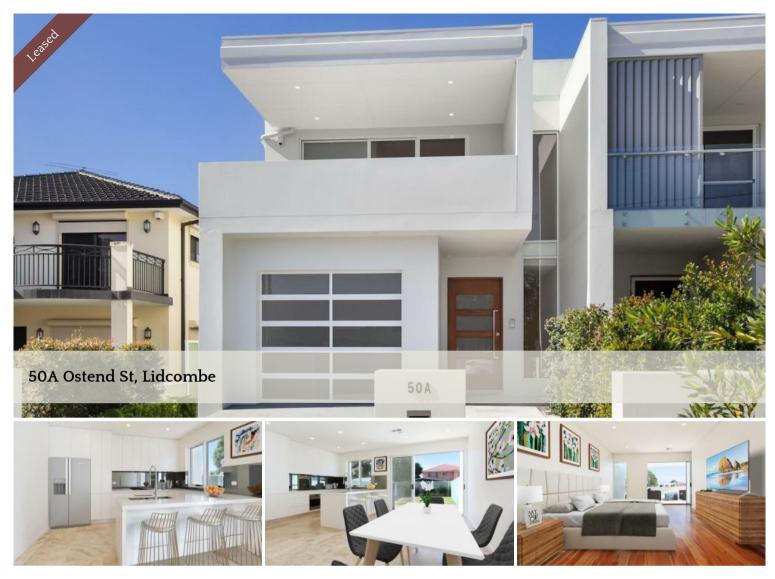

## Luxury & Spacious Five Bedroom Home

Boasting European quality and architectural features throughout the home. Situated in a dress circle position and within easy access to top schooling, shopping centres, transport and the award-winning sporting facilities of Sydney Olympic Park, this stunning home showcases sleek sophistication with luxurious finishes.

Built with high-end materials and finishes to achieve this remarkable end result. A few of the many features include:

- Open plan kitchen with gas cooking, SMEG appliances
- King-size master bedroom with walk-in wardrobe, covered terrace
- Chic bathrooms with double showers and free-standing bathtub
- High ceilings, soft closing drawers, commercial grade windows
- Three-zone ducted air-conditioning
- Video intercom security system, LED lighting
- Prized North facing position
- Travertine tiles on entry level
- Spotted Gum flooring on first level
- Large level backyard for the family to enjoy
- 5th bedroom or study on entry level
- Separate laundry room with shower and external access