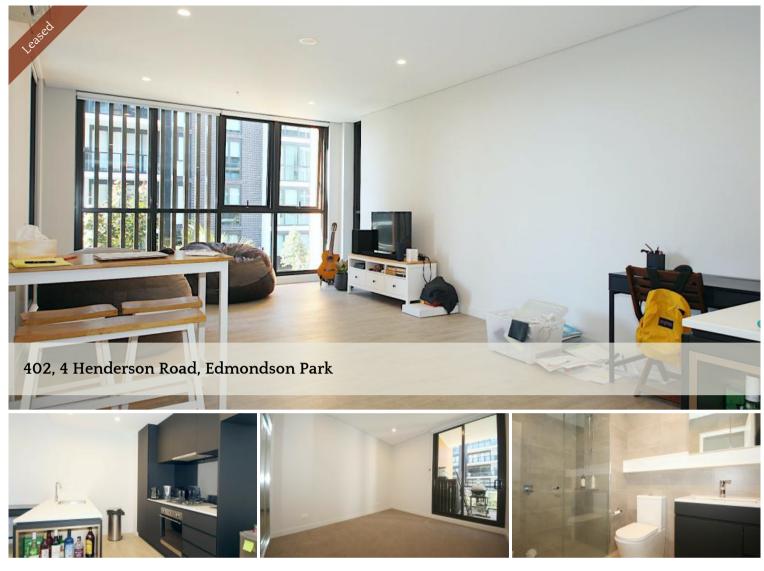

## Near New Two bedroom at Ed.Square

This near new spacious two bedroom apartment is located on level 4 of the state of the art stylishly designed Edmondson Apartment complex.

- Good sized bedrooms with built-in robe
- Split system air conditioning in lounge and bedroom
- Open plan kitchen with high quality stainless steel appliances
- Internal laundry with Dryer
- Secured car space and storage cage
- Swimming pool and BBQ

- Central to shops, cafes and restaurants, supermarket, fresh food marketplace and Event Cinemas

- Edmondson Park Train Station at door step

Call Erica on 0423786803 for inquiries or private inspection.