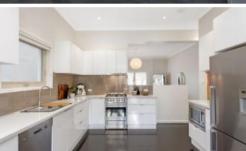

- Meticulously renovated strata-titled Victorian terrace
- Enormous living room, soaring ceilings, custom cabinetry
- Deluxe gas kitchen, Euro appliances, spacious dining
- Bi-folds to a deep deck and lush garden with side access
- 2 huge bedrooms with custom built-ins, main with a balcony
- Designer bathroom, laundry with W.C., split system air conditioning in every room
- Dark timber floors, double garaging, masses of storage
- Walk to the station, Bay Run and Orange Grove Market