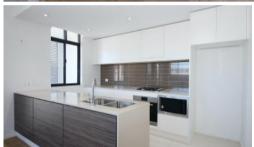

- Open plan living and dining area
- Huge sunny balcony
- Modern kitchen with wide stone bench top and quality stainless steel appliances
- 2 Large bedrooms with built-ins
- 2 bathrooms, ensuite to master bedroom with top quality finishes
- Security Building with security intercom
- Bus at the door directly to Olympic Park station, Strathfield and Burwood
- Ferries to Sydney CBD and Parramatta