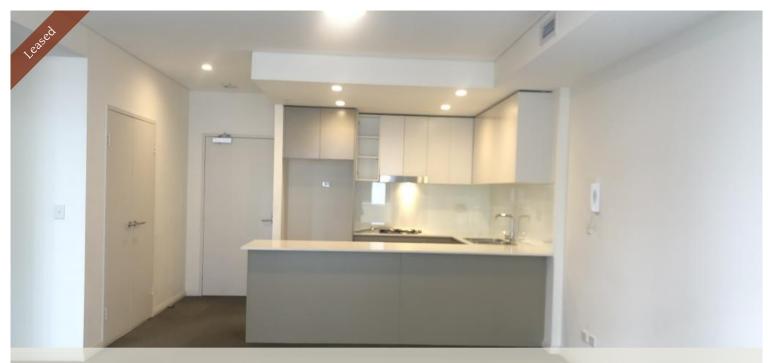

#### Features Include:

- Spacious open plan lounge & dining with air conditioning
- Screened terrace perfect for all-weather entertaining
- Streamlined stone kitchen equipped with a gas cook top and stainless-steel appliances
- Well proportioned bedrooms, both include built-in robes
- Modern Bathrooms, bathtub in main. Separate internal laundry
- Direct lift access to Woolworths, near Cooks River Cycleway
- Direct access to Tasker Park and Canterbury Aquatic Center and Ice Skating Rink
- Security car space
- Security intercom & restricted lift access system