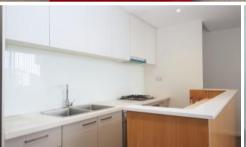

- Fully Furnished
- Air conditioning
- 2 Spacious bedrooms with built in wardrobes
- En-suite to main bedrooms
- Open plan kitchen with high quality fridge, microwave, gas stove, dishwasher & oven
- Internal laundry with washing machine and dryer
- Complex facilities include Gym, swimming pool, tennis court & basketball court
- 10 minutes walk from Flemington Station
- Eeasy access to shops and restaurants