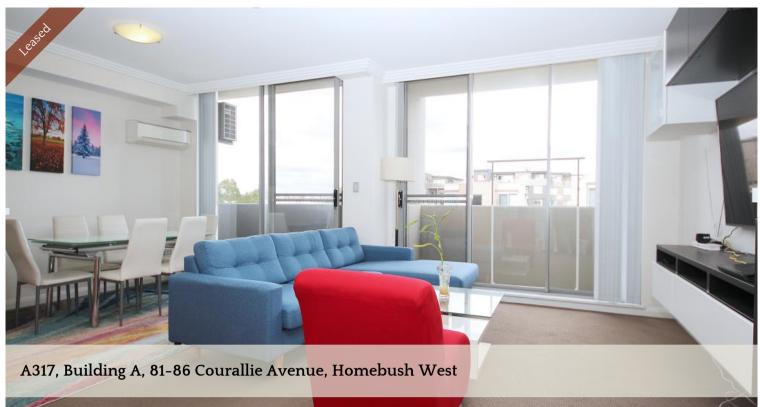

## Furnished & Spacious Split Level 2 Bedroom Apartment with Study

Modern and Spacious 2 bedroom plus Study with 2 bathroom and a guest toilet. Located in building A of the secured Centenary Park complex. This spacious apartment features :

- Fully Furnished
- Air conditioning
- 2 Spacious bedrooms with built in wardrobes
- En-suite to main bedrooms
- Open plan kitchen with high quality fridge, microwave, gas stove, dishwasher & oven
- Internal laundry with washing machine and dryer
- Complex facilities include Gym, swimming pool, tennis court & basketball court
- 10 minutes walk from Flemington Station
- Eeasy access to shops and restaurants