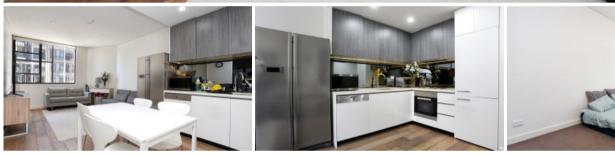

- The large main bedroom has built-in wardrobe
- Bathroom has floor to ceiling tiles and quality fittings
- Sleek stone kitchen with quality stainless steel appliances and dishwasher
- Private and Convenience Internal Laundry
- Air conditioning
- Storage cage