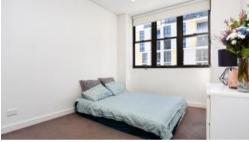

- The large main bedroom has built-in wardrobe
- Bathroom has floor to ceiling tiles and quality fittings
- Sleek stone kitchen with quality stainless steel appliances and dishwasher
- Private and Convenience Internal Laundry
- Air conditioning
- Storage cage