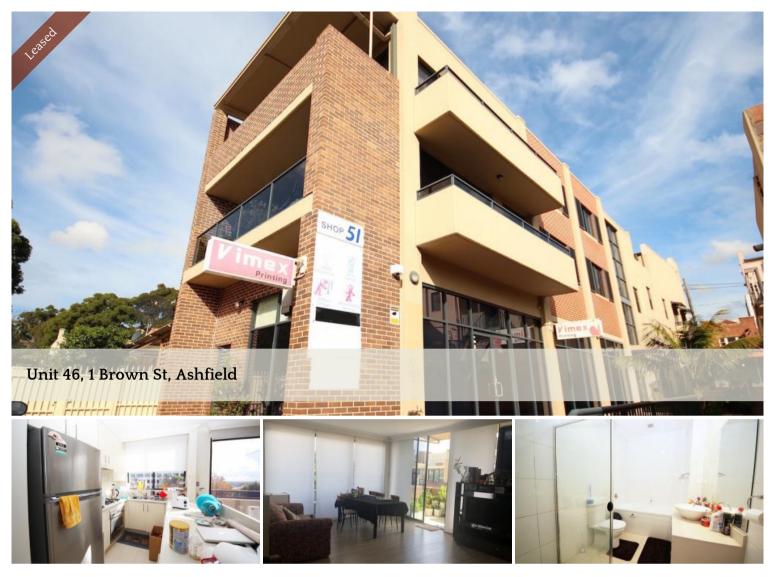

## Spacious & Sunny 2 Bedroom Apartment

Spacious & sunny 2 bedroom 2 bathroom apartment located at the back of the model complex. Only 4 apartments in the same block. 2 large North & West facing balconies. Minutes walk to the train station and shops also can enjoy the quietness of the surroundings. Main bedroom has a generous sized en-suite bathroom.

- Secured building, intercom access
- Fresh open interiors with laminate floors
- Build-in wardrobes for both bedrooms
- Duct air conditioner
- Indoor swimming pool & Gym
- mInsite building manager
- Gas cooking