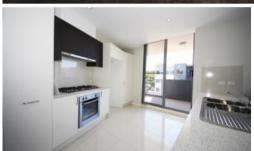

- Open plan living and dining area
- Sunny & Park Facing balcony
- Modern kitchen with wide stone bench top and quality stainless steel appliances
- Internal Laundry
- Oven, Gas Stove, Microwave, Dishwasher, Drier & Air Conditioner
- Large bedrooms with built-ins
- With security intercom and internal security system
- 3 minutes walk to Station, Shoppings & Restaurants
- Short drive to large retail and dining precincts including Rhodes, Top Ryde and Macquarie Centre