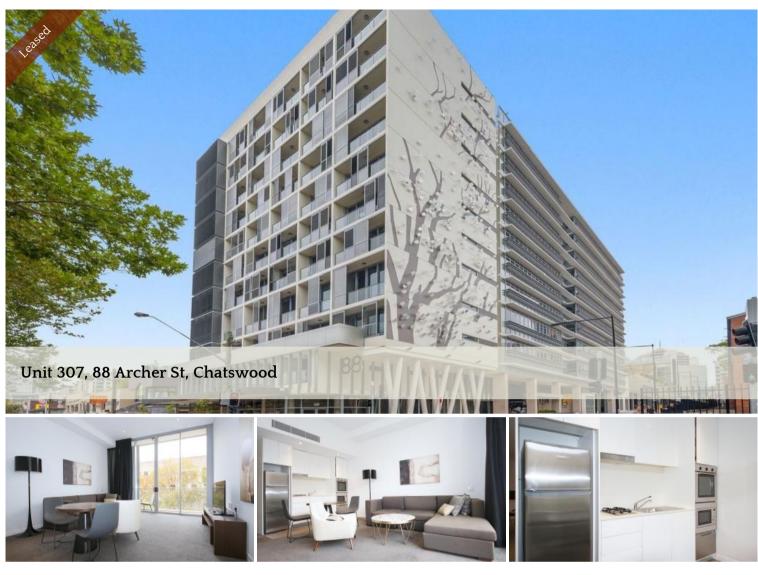

## Larger Studio in Central Location

Fully furnished apartment located in the heart of Chatswood, close to Chatswood station and within walking distance to Westfield and Chatswood Chase shopping centr

- One Parking Spare

- Large sized bedroom with built-ins
- Modern main bathroom
- Open plan living and dining area
- Open kitchen with stainless steel appliances, gas cooking
- Balcony
- Internal laundry

Call Alan on 0410413886 for inspection