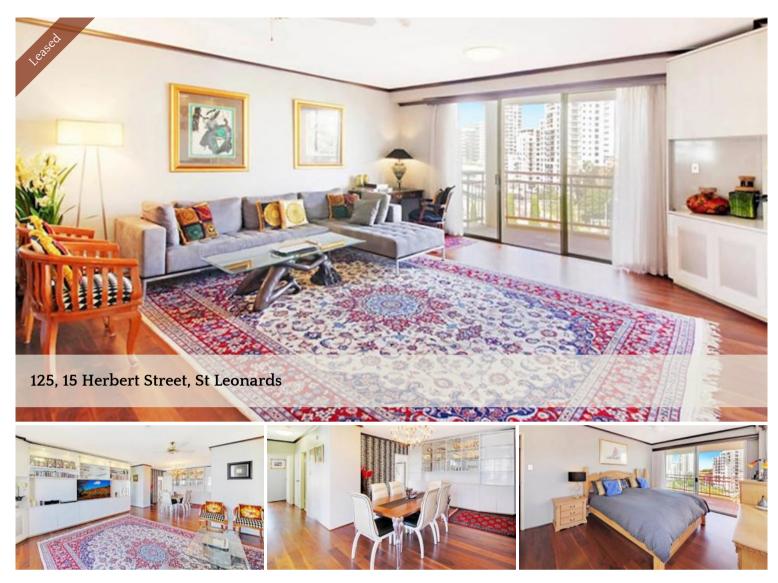

## Villa-Style Terrace 2 Bedroom Apartment

This is one of the largest and arguably one of the best 2 bedroom security apartments in the municipality comprising a staggering 248m2 gross area on title including the 110 sqm approx private terrace, plus a second undercover terrace of approx 25m2 adjacent to the living room and both bedrooms. Sunny aspect with wide regional views from the 7th floor, just 5 minutes' walk to St Leonards Station & shops "The Oasis" also has a large indoor heated pool, spa, gym & landscaped surrounds.

- Spacious and bright open plan lounge & dining opening to a generous covered entertainers terrace

- A huge sun drenched private terrace with shady covered pergola area, gas BBQ
- Timber floors throughout and tile flooring in the kitchen
- Contemporary kitchen with Gas Cooktop, Oven & Miele Dishwasher
- Modern bathroom and ensuite to main, separate internal laundry
- Both bedrooms with built-in robes
- Single lock up garage under the building with lift access