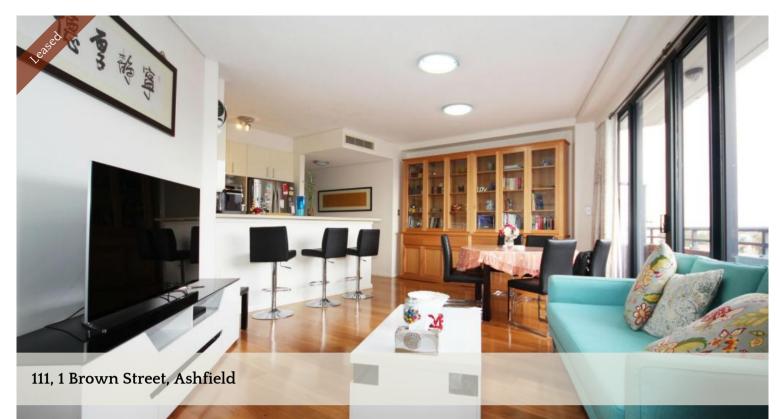

## 3 Bedroom Apartment with study room

This specious 3 Bedroom apartment is located on the top floor with beautiful city views. 1 extra study room. 2 mins walk to Ashfield train station. Just a short stroll to shops, restaurants & cafes.

- Top floor with panoramic city view

- Open plan kitchen with high quality stone bench tops and stainless steel appliances with gas cooking

- 2 Car spaces
- On site building manager

- Security Intercom Access, Indoor Heated Pool, Spa, Gym, Sauna, BBQ Facility and Community Room