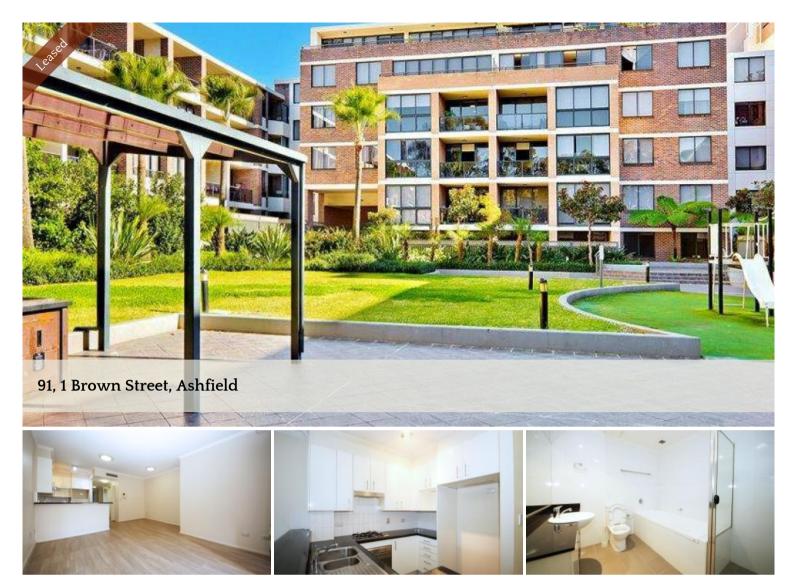

## Convenient and Spacious 2 Bedroom Apartment

- The apartment will be freshly painted and New floor boards will be installed

- Sit in the best location in Ashfield, which is just a short stroll to shops, restaurants, cafes and express transport to the City.

-Superb flow-through design, Internal Laundry, Ducted Air-conditioning

- Open plan kitchen with high quality stone bench tops and stainless steel appliances with gas cooking

- Security Intercom, Lift Access, Security Night Patral, On-site Building Manager

- Indoor Heated Pool, Spa, Gym, Sauna, BBQ Facility and Community Room