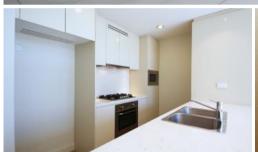

## Immaculate North Facing One bedroom apartment On Top Floor with Water View

Located in the popular VQ Parkside, this spacious and modern one bedroom Apartment is prime for all.

- + Open plan living and dining flows to large entertainer's balcony with all Tiles floor
- + North aspect with plenty of natural light
- + Split system aircon in both living and bedroom
- + Spacious Bedroom with built in wardrobe
- + Sparkling bathroom fitted with luxurious tiles & bathtub
- + Modern kitchen with quality appliances
- + Secure car space, secure lift access
- + Walking distance from railway station, Rhodes shopping centre.