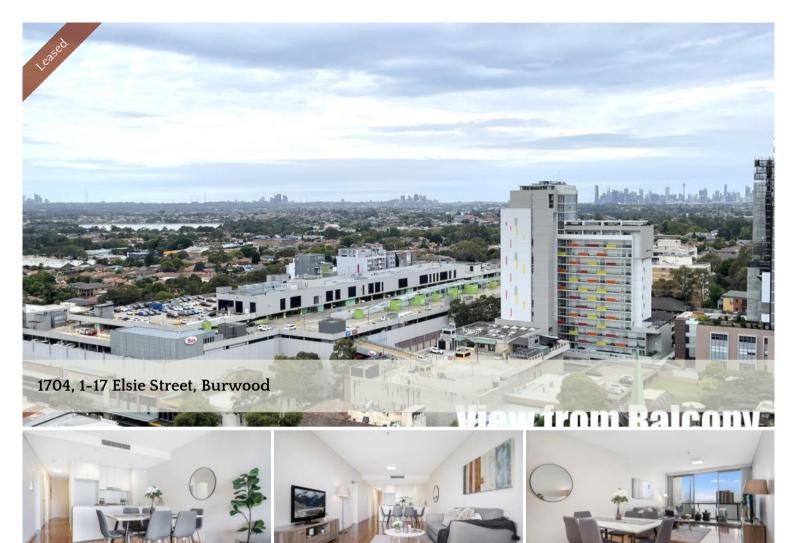

## Wonderfully Located Convenient Three Bedrooms Penthouse Apartment With City And Waterview

With exclusive city and water view, this stunning 3 bedrooms penthouse apartment is located within a secure complex in the centre of Burwood.

- \* Elegant living and dining with easy connection to the outdoor setting
- \* Timber floor board throughout the apartment
- \* Three bedrooms with built-ins, master bedroom with full ensuite
- \* Chef's dream kitchen with granite benchtops, stainless steel appliances & gas cooktop
- \* Ducted air conditioner and ducted range hood
- \* Main bathroom floor to ceiling tiled
- \* Wrap-around balcony flow seamlessly from the living area providing the ideal entertainment platform
- \* Internal laundry
- \* Security intercom, 2 car spaces
- \* Total area 161 sqm.

\* Moments walk to restaurants, schools, Westfield, Burwood Plaza, Burwood Park and Burwood Station

The above information provided has been furnished to us by the vendor/s. We have not verified whether or not that information is accurate and do not have any belief in one way or the other in its accuracy. We do not accept any responsibility to any person for its accuracy and do no more than pass it on. All interested parties should make and rely upon their own inquiries in order to determine whether or not this information is in fact accurate.