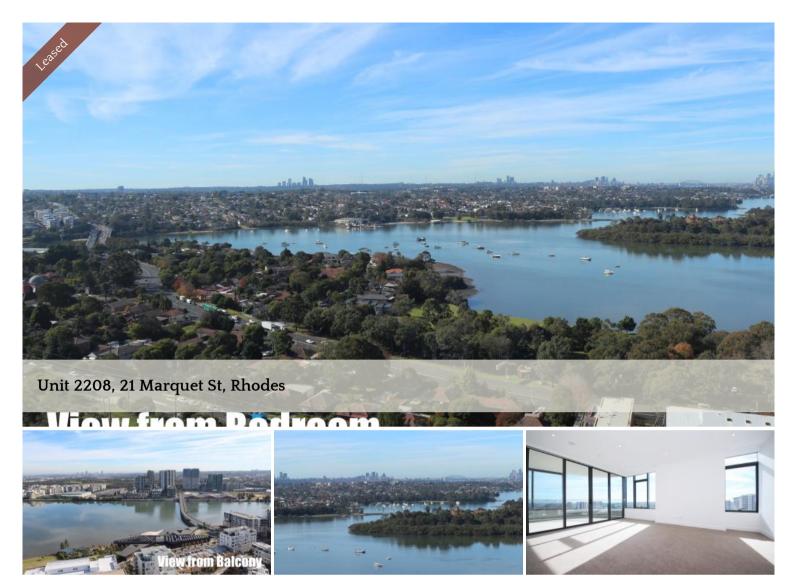

## Rhodes Central - Brand new Three bedroom Plus Study apartment + 180 Waterview

Presented by the multi-award winning Australian Developer Billbergia, this superb 3 bedroom + study with contemporary finishes throughout sits proudly at the highly anticipated Rhodes Central Tower B. Perfectly located next to the Rhodes Train Station and Rhodes Shopping Centre, with a retail precinct directly underground that's due to open soon

This amazing apartment features:

- Ducted A/C
- Waterfront living
- Spacious open plan living area and balcony
- Generously sized bedrooms with built-ins
- Modern L shape kitchen with smart stainless steel appliances equipped including microwave, oven, range hood, gas hotplates and dishwasher
- Bathrooms with floor-to-ceiling marbled wall
- Secure parking and intercom