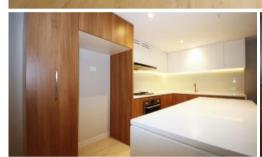

- Open plan living and dining area
- Sunny balcony
- Single secured car space
- Modern Kitchen with quality stainless steel appliances
- Air Conditioning
- Large bedroom with built-in
- Security Building with Intercom
- Walkable distance to Rhodes station and shopping centre