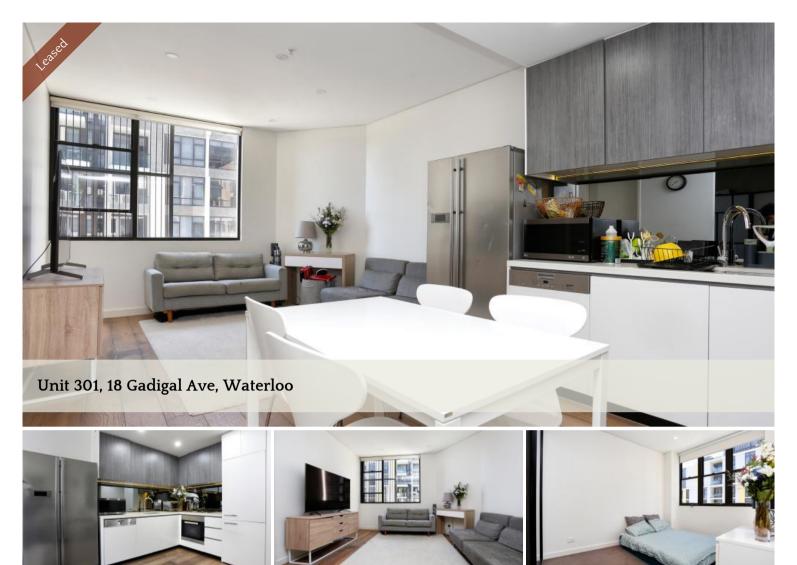

## Brand New Modern One Bedroom plus Study Apartment

Nearly new apartment is packed with restaurants, cafes & boutiques and public transportation with minutes to CBD by train and bus. Only 1 minute walk to East Village Shopping Centre and Moore Park, 5 minutes to Coles Supermarket & Taylor's College,10 Minute to Green Square Train Station.

- -The large main bedroom has built ins.
- Bathroom has floor to ceiling tiles and quality fittings.
- -Sleek stone kitchen with quality stainless steel appliances and dishwasher
- -Private and Convenience Internal Laundry
- -Air conditioning
- Building refrigerator
- Storage cage