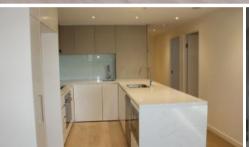

## Feature

- 3 Well sized Bedrooms w built in robes
- Spacious lounge w water view
- A/C in lounge and all bedrooms.
- Glass shower with marble style tiles
- Well-appointed kitchen area with large stone bench top island and built in ironing board
- Large winter garden with uninterrupted views
- Laundry includes new washing machine
- Stunning lobby area
- Secure parking space w access to lift