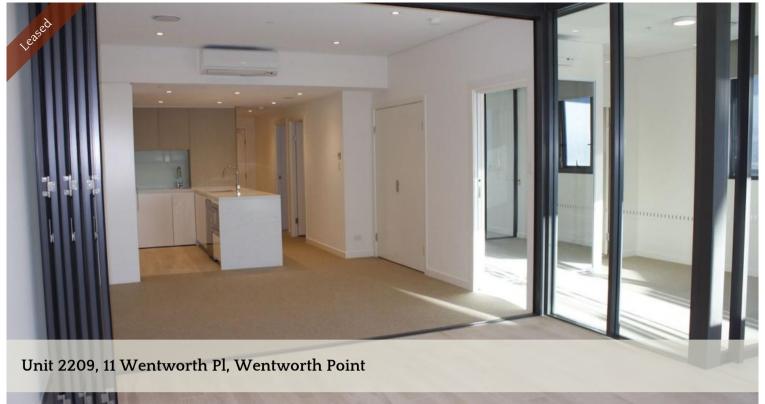

Recognised as one of the newest and most luxurious apartment available in this precinct, this high end floor plan captures an abundance of natural light and expansive open living, stretches out viewing the river through its large winter garden overlooking water view.

## Feature

- 3 Well sized Bedrooms w built in robes
- Spacious lounge w water view
- A/C in lounge and all bedrooms.
- Glass shower with marble style tiles
- Well-appointed kitchen area with large stone bench top island and built in ironing board
- Large winter garden with uninterrupted views
- Laundry includes new washing machine
- Stunning lobby area
- Secure parking space w access to lift