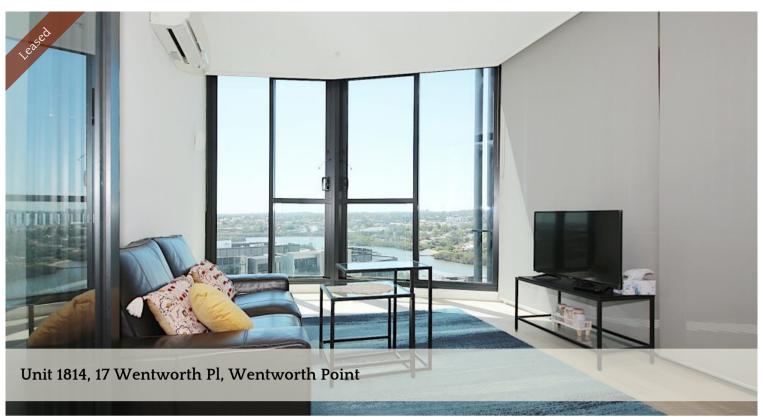

## Wonderfully Located Convenient Two Bedrooms Apartment

This stunning apartment features sublime views over the Parramatta River and Homebush Bay.

- Expansive living space
- Panoramic river and bay views to Sydney city skyline
- Gas kitchen with stainless Ilve appliances and stone benches
- Located in the iconic Marina Square Building
- Positioned above restaurants, amenities
- Perfect for professionals, young families and entertainers.