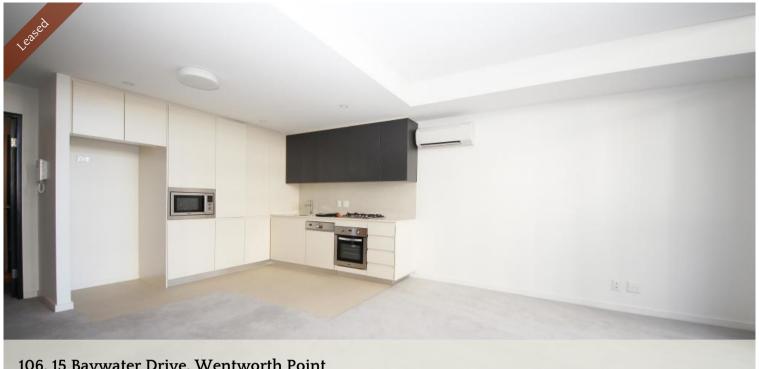

## 106, 15 Baywater Drive, Wentworth Point

## Spacious 1 Bedroom with Big Courtyard

This lovely ground floor modern apartment boasts a spacious internal area of over 60sqm with fantastic courtyard.

- Open plan living and dining area
- Sunny and private balcony
- Modern kitchen with quality stainless steel appliances
- Oven, Gas Stove, Microwave, Dishwasher, Drier & Air Conditioner
- Large bedroom with built-ins
- Security Building with security intercom
- Bus at the door directly to Rhodes, Olympic Park, Strathfield and Burwood
- Ferries to Sydney CBD and Parramatta
- Short stroll to waterfront dining, convenience store, the Piazza village, and transport options.
- Short drive to large retail and dining precincts including Rhodes, Top Ryde and Parramatta
- On-site state of the art facilities (Pulse Club), including gym, indoor heated swimming pool, tennis court.